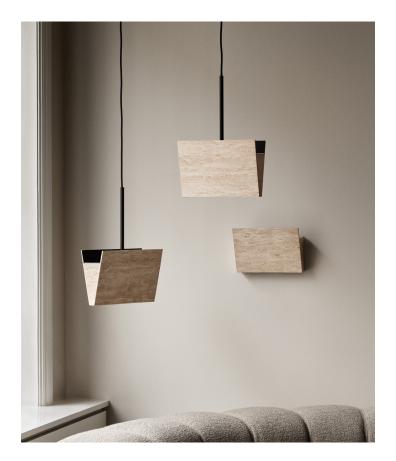

## **GALLERY PENDANT LAMP**

Kristian Sofus Hansen & Tommy Hyldahl - 2024

**ENVIRONMENT** 

Indoor

CATEGORY

Lighting

MADE IN

China

PACKAGING DIMENSIONS

W 34 cm | D 51 cm | H 21 cm

Gallery is an elegant pendant offering atmospheric lighting, inspired by the subdued atmosphere often experienced in galleries and museums. The Gallery lamp is made from thin travertine plates, almost resembling folded paper, made possible by using a thin metal plate on the inside of the lamp's travertine plates. A narrow opening at the bottom of the lamp provides gentle downward lighting, while its primary function is to spread light upwards, creating an atmospheric glow that enhances the room's ambiance.