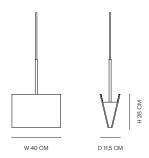

2 years

**SPECIFICATIONS** 

Socket: E14

Cord Length: 380 cm

Cord Color: Black

Watt: LED 5-8W

Plug: Not included

Ceiling Cup: Included

WEIGHT

Net Weight: 3 kg

Gross Weight: 3 kg

PACKAGING DIMENSIONS

W 34 cm | D 51 cm | H 21 cm



Gallery is an elegant pendant offering atmospheric lighting, inspired by the subdued atmosphere often experienced in galleries and museums. The Gallery lamp is made from thin travertine plates, almost resembling folded paper, made possible by using a thin metal plate on the inside of the lamp's travertine plates. A narrow opening at the bottom of the lamp provides gentle downward lighting, while its primary function is to spread light upwards, creating an atmospheric glow that enhances the room's ambiance.



DIMENSIONS W 40 cm | H 28 cm | D 11,5 cm